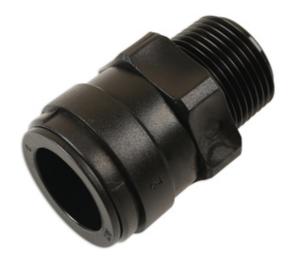

## **Push-Fit Male Connector 22mm Tube OD to 3/4" BSPT**

Push-fit couplings are an economical, quick and easy way to way create your own workshop ring main air supply. Plastic push-fits are a light weight solution and will not corrode. Unique collet design for quick and easy connection and disconnection. Ideal for the professional workshop. PSI Range Temp range 1C - 64C = 170PSI.PSI Range Temp range 65C + = 100PSI.Can also be used for inert gas and liquid.

## **Additional Information**

- · Push Fit Male Connector Fitting.
- ISO 9001 : 2008
- ANSI/NSF 61
- · Air Ring Main Fitting.
- 5pc

http:///product/31006

LASER Kamasa Gunson Connect